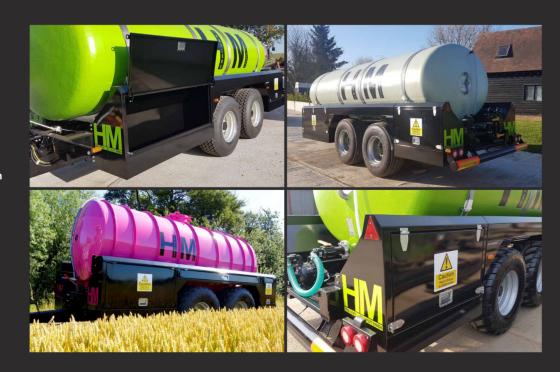

## STANDARD SPEC

All of our trailers are shotblasted prior to painting, followed by 2 pack epoxy primer & 2 pack polyurethane top coat.

Hydraulic brakes

L.E.D lights

Side reflectors

Heavy duty 50B weld on eyes

**Hand brake** 

Chassis shock absorption pads

Wheel nut indicators

Super single wheels 385/65R 22.5

# **KEY DETAILS**

Low and wide chassis platform for stability

Strong chassis built from steel rectangular section

Eliptical tank to lower the center of gravity

Rubber pads used between the chassis and the tank