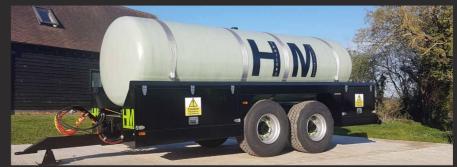

## STANDARD SPEC

All of our trailers are shotblasted prior to painting, followed by 2 pack epoxy primer & 2 pack polyurethane top coat.

Hydraulic brakes

L.E.D lights

Side reflectors

Heavy duty 50B weld on eyes

**Hand brake** 

Chassis shock absorption pads

Wheel nut indicators

Super single wheels 385/65R 22.5

# **KEY DETAILS**

Low and wide chassis platform for stability

Strong chassis built from steel rectangular section

Eliptical tank to lower the center of gravity

Rubber pads used between the chassis and the tank