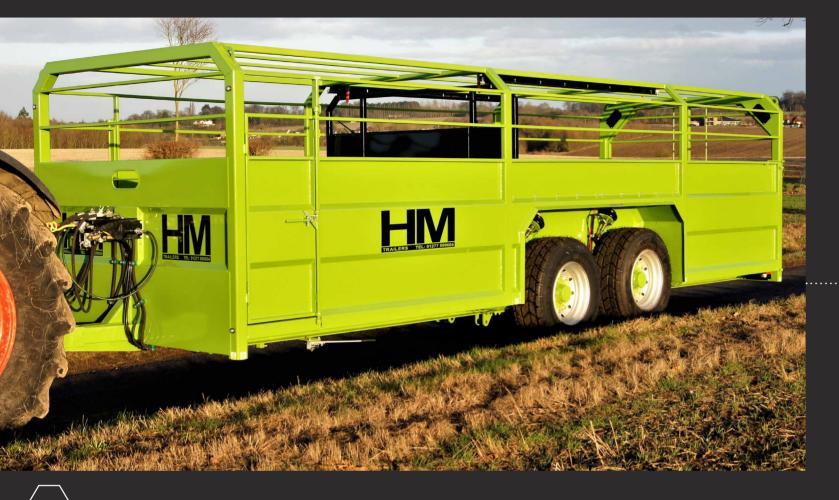

# CATTLE

Smooth, safe & reliable cattle transportation

# STANDARD SPEC

All of our trailers are shotblasted prior to painting, followed by 2 pack epoxy primer & 2 pack polyurethane top coat.

High speed axles

L.E.D lights

Mudguards

Hydraulic suspension accumulators

Super single wheels 385/65R 22.5

High & low level lights

**Hand brake** 

Hydraulic pipe work storage

Wheel nut indicators

## **DIMENSIONS**

|                 | HCT 85              | HCT 74            | HCT 58             |
|-----------------|---------------------|-------------------|--------------------|
| Capacity        | 12 T                | 9.5 T             | 6 T                |
| Body Length     | 8500mm (27ft 10in)  | 7400mm (24ft)     | 5800mm (19ft)      |
| Width           | 2550mm (8ft 4in)    | 2550mm (8ft 4in)  | 2550mm (8ft 4in)   |
| Body Depth      | 1930mm (6ft 4in)    | 1930mm (6ft 4in)  | 1930mm (6ft 4in)   |
| Platform Height | 650mm               | 650mm             | 650mm              |
| Access Height   | 225mm               | 225mm             | 225mm              |
| Axle Size       | 2 x 127mm round     | 2 x 127mm round   | 1 x 127mm round    |
| Brake Size      | 406 x 120 scam      | 406 x 120 scam    | 406 x 120 scam     |
| Chassis size    | 185 x 75 channel    | 185 x 75 channel  | 185 x 75 channel   |
| Tyres           | 385/65 R22.5        | 385/65 R22.5      | 385/65 R22.5       |
| Overall Length  | 10000mm (32ft 10in) | 8900mm (29ft 2in) | 7300mm (23ft 11in) |