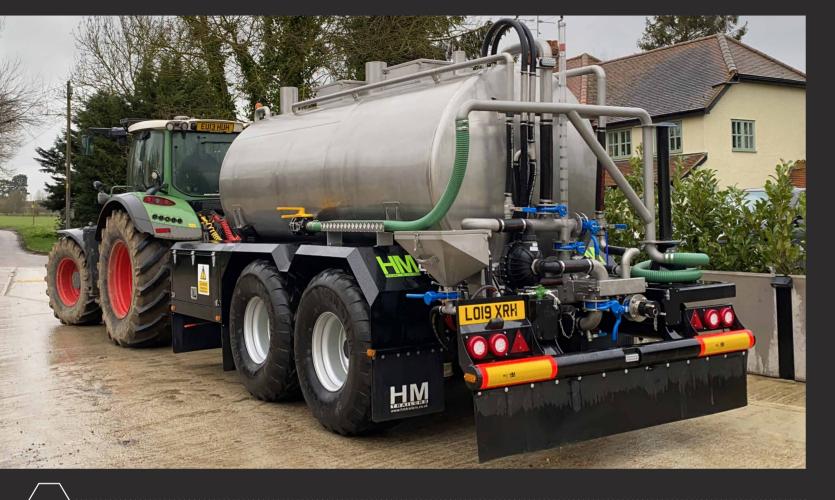

## **CHASER BOWSER**

New innovation

Always innovating to help you get the job done

At HM Trailers, we pride ourselves with the fact that we try to say YES! Often we are presented with a trailer requirement that is very much out of the ordinary. We apply a logical and sensible approach gained over many years of building and using trailers, to achieve the desired end result.

## **KEY DETAILS**

Sizes to suit: 5,000l / 6,000l / 8,000l / 10,000l

This is aimed at reducing the capital cost involved with a pair of machines.

We believe that this bowser can be employed alongside an existing machine, transforming the machines output.

We expect no more hours on the one machine if serviced in the field, but twice the output of the sprayer for a fraction of the cost involved in the spraying operation. And that tied up in the second machine.