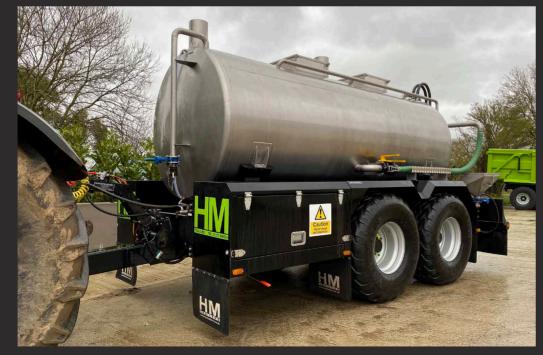

## **CHASER BOWSER**

New innovation

Always innovating to help you get the job done

At HM Trailers, we pride ourselves with the fact that we try to say YES! Often we are presented with a trailer requirement that is very much out of the ordinary. We apply a logical and sensible approach gained over many years of building and using trailers, to achieve the desired end result.

## **KEY DETAILS**

Sizes to suit: 5,000l / 6,000l / 8,000l / 10,000l

This is aimed at reducing the capital cost involved with a pair of machines.

We believe that this bowser can be employed alongside an existing machine, transforming the machines output.

We expect no more hours on the one machine if serviced in the field, but twice the output of the sprayer for a fraction of the cost involved in the spraying operation. And that tied up in the second machine.