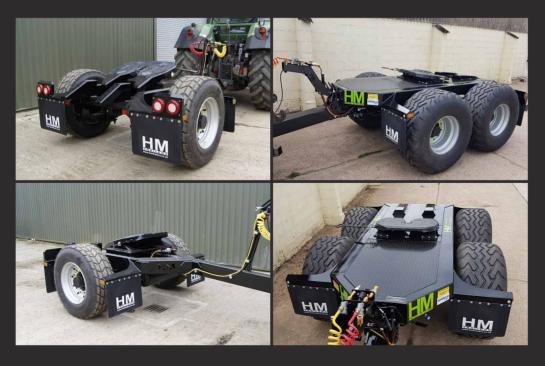

## STANDARD SPEC

All of our trailers are shotblasted prior to painting, followed by 2 pack epoxy primer & 2 pack polyurethane top coat.

High speed axles

L.E.D lights

100mm sprung suspension

Super single wheels 385/65R 22.5

Heavy duty 50B weld on eyes

Wheel nut indicators

Hydraulic pipe work storage

# **KEY DETAILS**

New Jost fifth wheel plate High speed commercial axles Single or twin axled trailer

**COST** 

£9,825.00 £5,970.00