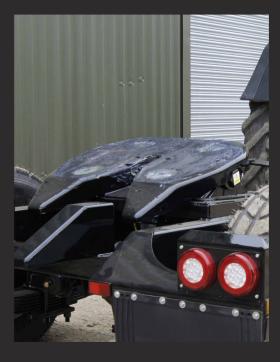

## STANDARD SPEC

All of our trailers are shotblasted prior to painting, followed by 2 pack epoxy primer & 2 pack polyurethane top coat.

High speed axles

L.E.D lights

100mm sprung suspension

Super single wheels 385/65R 22.5

Heavy duty 50B weld on eyes

Wheel nut indicators

Hydraulic pipe work storage

# **KEY DETAILS**

New Jost fifth wheel plate High speed commercial axles Single or twin axled trailer

**COST** 

£9,825.00 £5,970.00