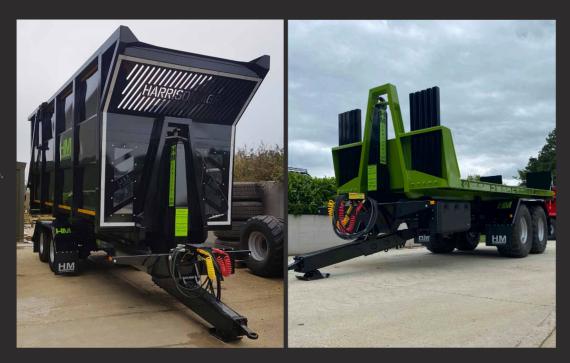

## STANDARD SPEC

All of our trailers are shotblasted prior to painting, followed by 2 pack epoxy primer & 2 pack polyurethane top coat.

| :                  | <i>:</i>       |                    |                      |                      |  |
|--------------------|----------------|--------------------|----------------------|----------------------|--|
| Perspex window     | Perspex window | Front grill        |                      | Rear ramps           |  |
| Hydraulic tailgate | Manual door    | Hydraulic tailgate | Hydraulic tailgate   | Durbar/ timber floor |  |
| GRAIN BODY         | YARD BIN       | SILAGE BODY        | ROCK BODY/ HALF PIPE | FLAT DECK            |  |

## **DIMENSIONS**

|                | HM 18T<br>GRAIN<br>BODY | HM 16T<br>GRAIN<br>BODY | HM 14T<br>GRAIN<br>BODY | HM 40<br>CUBIC YD<br>YARD BIN | HM 45<br>CUBIC YD<br>SILAGE BODY | HM 19<br>CUBIC YD<br>ROCK BODY | HM 15<br>CUBIC YD<br>HALF PIPE | HM FLAT<br>DECK<br>DURBAR | HM FLAT<br>DECK<br>TIMBER |
|----------------|-------------------------|-------------------------|-------------------------|-------------------------------|----------------------------------|--------------------------------|--------------------------------|---------------------------|---------------------------|
| Volume Cubic M | 23.3                    | 20.2                    | 18                      | 30                            | 35                               | 15                             | 11.4                           | N/A                       | N/A                       |
| Body Cost      | £10,945.00              | £9,600.00               | £8,820.00               | £8,390.00                     | £13,266.00                       | £6,956.00                      | £8,602.00                      | £4,595.00                 | £5,270.00                 |