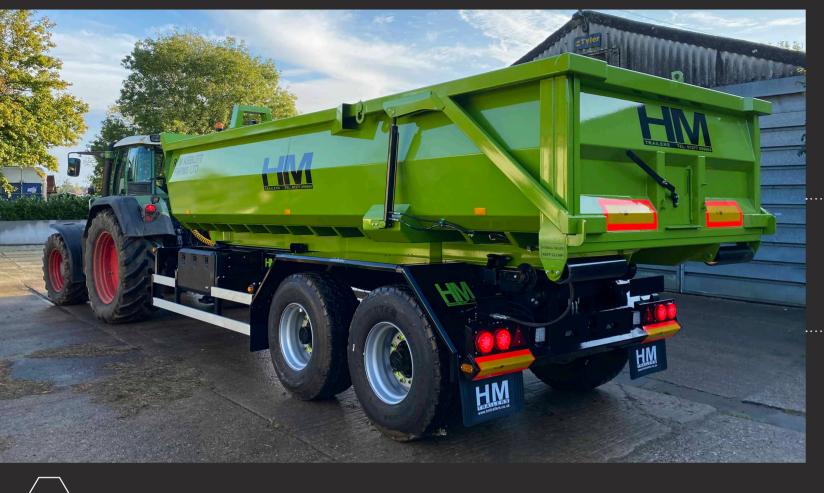

## STANDARD SPEC

All of our trailers are shotblasted prior to painting, followed by 2 pack epoxy primer & 2 pack polyurethane top coat.

| :                  | <i>:</i>       |                    |                      |                      |  |
|--------------------|----------------|--------------------|----------------------|----------------------|--|
| Perspex window     | Perspex window | Front grill        |                      | Rear ramps           |  |
| Hydraulic tailgate | Manual door    | Hydraulic tailgate | Hydraulic tailgate   | Durbar/ timber floor |  |
| GRAIN BODY         | YARD BIN       | SILAGE BODY        | ROCK BODY/ HALF PIPE | FLAT DECK            |  |

## **DIMENSIONS**

|                | HM 18T<br>GRAIN<br>BODY | HM 16T<br>GRAIN<br>BODY | HM 14T<br>GRAIN<br>BODY | HM 40<br>CUBIC YD<br>YARD BIN | HM 45<br>CUBIC YD<br>SILAGE BODY | HM 19<br>CUBIC YD<br>ROCK BODY | HM 15<br>CUBIC YD<br>HALF PIPE | HM FLAT<br>DECK<br>DURBAR | HM FLAT<br>DECK<br>TIMBER |
|----------------|-------------------------|-------------------------|-------------------------|-------------------------------|----------------------------------|--------------------------------|--------------------------------|---------------------------|---------------------------|
| Volume Cubic M | 23.3                    | 20.2                    | 18                      | 30                            | 35                               | 15                             | 11.4                           | N/A                       | N/A                       |
| Body Cost      | £10,945.00              | £9,600.00               | £8,820.00               | £8,390.00                     | £13,266.00                       | £6,956.00                      | £8,602.00                      | £4,595.00                 | £5,270.00                 |