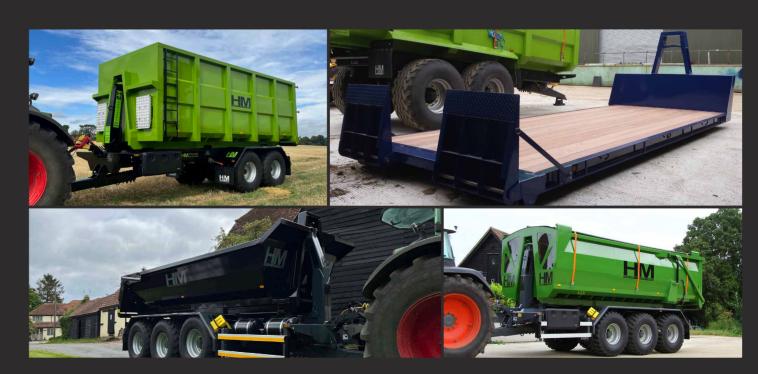

## STANDARD SPEC

All of our trailers are shotblasted prior to painting, followed by 2 pack epoxy primer & 2 pack polyurethane top coat.

| :                  | <i>:</i>       |                    |                      |                      |  |
|--------------------|----------------|--------------------|----------------------|----------------------|--|
| Perspex window     | Perspex window | Front grill        |                      | Rear ramps           |  |
| Hydraulic tailgate | Manual door    | Hydraulic tailgate | Hydraulic tailgate   | Durbar/ timber floor |  |
| GRAIN BODY         | YARD BIN       | SILAGE BODY        | ROCK BODY/ HALF PIPE | FLAT DECK            |  |

## **DIMENSIONS**

|                | HM 18T<br>GRAIN<br>BODY | HM 16T<br>GRAIN<br>BODY | HM 14T<br>GRAIN<br>BODY | HM 40<br>CUBIC YD<br>YARD BIN | HM 45<br>CUBIC YD<br>SILAGE BODY | HM 19<br>CUBIC YD<br>ROCK BODY | HM 15<br>CUBIC YD<br>HALF PIPE | HM FLAT<br>DECK<br>DURBAR | HM FLAT<br>DECK<br>TIMBER |
|----------------|-------------------------|-------------------------|-------------------------|-------------------------------|----------------------------------|--------------------------------|--------------------------------|---------------------------|---------------------------|
| Volume Cubic M | 23.3                    | 20.2                    | 18                      | 30                            | 35                               | 15                             | 11.4                           | N/A                       | N/A                       |
| Body Cost      | £10,945.00              | £9,600.00               | £8,820.00               | £8,390.00                     | £13,266.00                       | £6,956.00                      | £8,602.00                      | £4,595.00                 | £5,270.00                 |