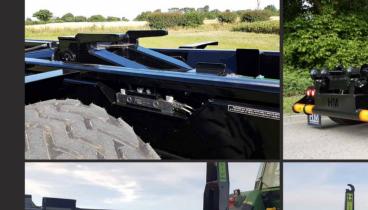

# **KEY DETAILS**

All new running gear

Cost effective using refurbished hook gear

Option to include new hook gear

Strong chassis built from steel rectangular section

Anti jack rams fitted to rear axle to stop the drawbar lifting (some models)

Stiff suspension to form stable platform

Versatility unbeaten elsewhere

COST

£19,530.00 £17,835.00

1m long lockable tool boxes (plastic) Axle lift - £POA Heavy duty steering - **£POA** Reversing lights - £220.00 Rear switch over spool with quick release Custom colour - £650.00 Passive steering axle - £3079.00 Forced steering axle - £3980.00 New lifting gear - £19,035.00 Central tyre inflation system - pg 35 Full selection of wheels & tyres - pg 34