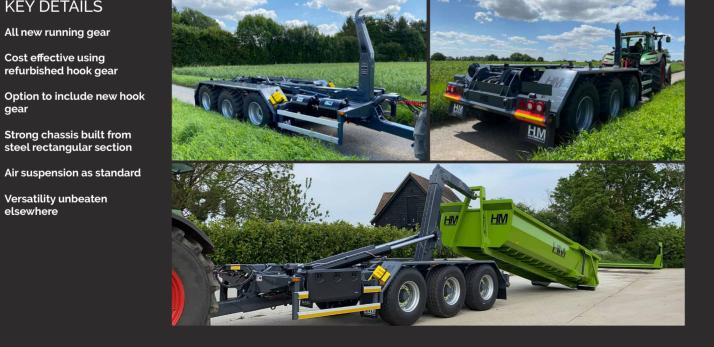

# **KEY DETAILS**

All new running gear

Cost effective using refurbished hook gear

Option to include new hook gear

Strong chassis built from steel rectangular section

Anti jack rams fitted to rear axle to stop the drawbar lifting (some models)

COST

Versatility unbeaten

elsewhere

**KEY DETAILS** 

All new running gear Cost effective using refurbished hook gear

Strong chassis built from steel rectangular section

gear

01277 899 604 info@hmtrailers.co.uk