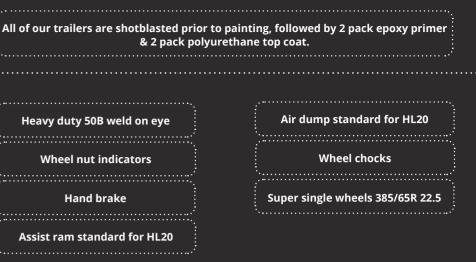

## STANDARD SPEC

| Sprung compensating axles |  |
|---------------------------|--|
| Hydraulic brakes          |  |
| L.E.D lights              |  |
| Side reflectors           |  |

# **OPTIONAL EXTRAS**

Air/oil twin line braking - £1235.00 ABS with air brakes - £2540.00 Hydraulic load sensing valve - £685.00 Mudguards and mud flaps - £610.00 Flashing beacon - £145.00 Twin flashing beacons - £290.00 Adjustable sprung drawbar - £1440.00 Side marker lights - £275.00 Anti jack rams - £665.00

Stiff suspension to form stable platform

Versatility unbeaten elsewhere

COST

£19,530.00 £17,835.00

1m long lockable tool boxes (plastic) Axle lift - £POA Heavy duty steering - **£POA** Reversing lights - £220.00 Rear switch over spool with quick release Custom colour - £650.00 Passive steering axle - £3079.00 Forced steering axle - £3980.00 New lifting gear - £19,035.00 Central tyre inflation system - pg 35 Full selection of wheels & tyres - pg 34