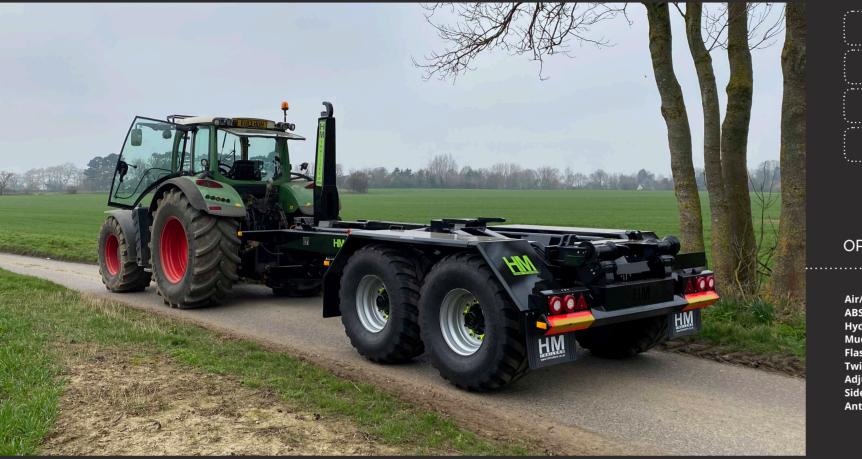

# HOOKLIFT

# Unbeatable versatility from a trailer

## STANDARD SPEC

| Sprung compensating axles |  |
|---------------------------|--|
| Hydraulic brakes          |  |
| L.E.D lights              |  |
| Side reflectors           |  |

# **KEY DETAILS**

All new running gear

Cost effective using refurbished hook gear

Option to include new hook gear

Strong chassis built from steel rectangular section

Anti jack rams fitted to rear axle to stop the drawbar lifting (some models)