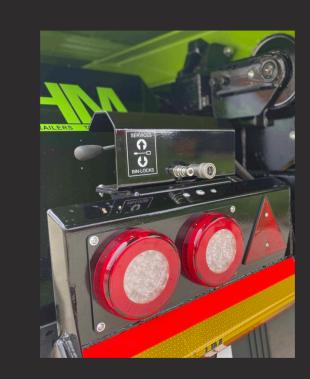

## STANDARD SPEC

| Sprung compensating axles |  |
|---------------------------|--|
| Hydraulic brakes          |  |
| L.E.D lights              |  |
| Side reflectors           |  |

### HL 14 HL 16

| Gross Capacity (payload) | 16 T              | 14 T              |
|--------------------------|-------------------|-------------------|
| Width                    | 2550mm (8ft 4in)  | 2550mm (8ft 4in)  |
| Body Depth               | To suit           | To suit           |
| Main Platform Height     | 1200mm (3ft 11in) | 1200mm (3ft 11in) |
| Unladen weight           | 5400kg            | 5350kg            |
| Axle size                | 2 x 127mm round   | 2 x 127mm round   |
| Axle type (standard fit) | 420 x 180 high sp | 420 x 180 high sp |
| Chassis size             | 250 x 150 box     | 250 x 150 box     |
| Wheels and tyres         | 385 / 65 R 22.5   | 385 / 65 R 22.5   |
| Lifting Gear             | Refurb/ used      | Refurb/ used      |