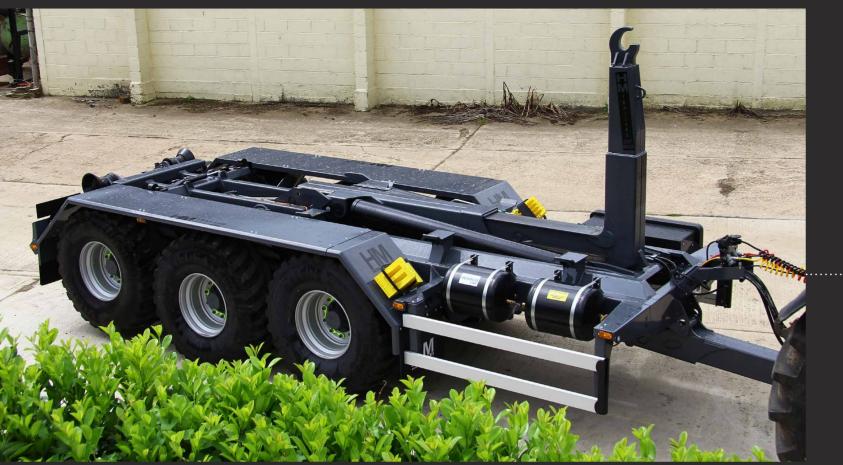

# **TRI-AXLE HOOKLIFT**

### HL 20

| Gross Capacity (payload) | 20 T              |
|--------------------------|-------------------|
| Width                    | 2550mm (8ft 4in)  |
| Body Depth               | To suit           |
| Main Platform Height     | 1200mm (3ft 11in) |
| Unladen weight           | 5400kg            |
| Axle size                | 3 x 127mm round   |
| Axle type (standard fit) | 420 x 180 high sp |
| Chassis size             | 250 x 150 box     |
| Wheels and tyres         | 385 / 65 R 22.5   |
| Lifting Gear             | Refurb/ used      |