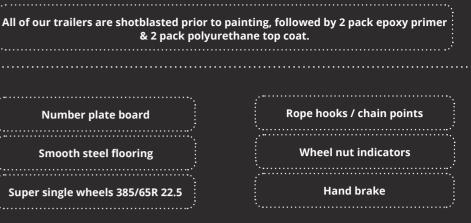

#### STANDARD SPEC

| Hydraulic brakes         | Numbe          |
|--------------------------|----------------|
|                          | <u>.</u>       |
| Side reflectors          | Smooth         |
|                          | <u>.</u>       |
| avy duty 50B weld on eye | Super single v |
| ······                   |                |
| Hydraulic pipe work      |                |