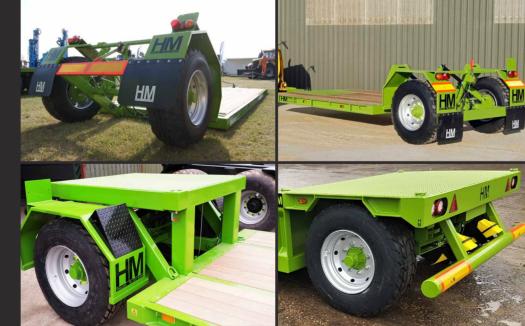

#### **KEY DETAILS**

Chassis rails are connected by folded ribs to keep the chassis light weight

The lowest load deck of all the trailers

Option of hydraulically lowering trailers which can be loaded from the front or side