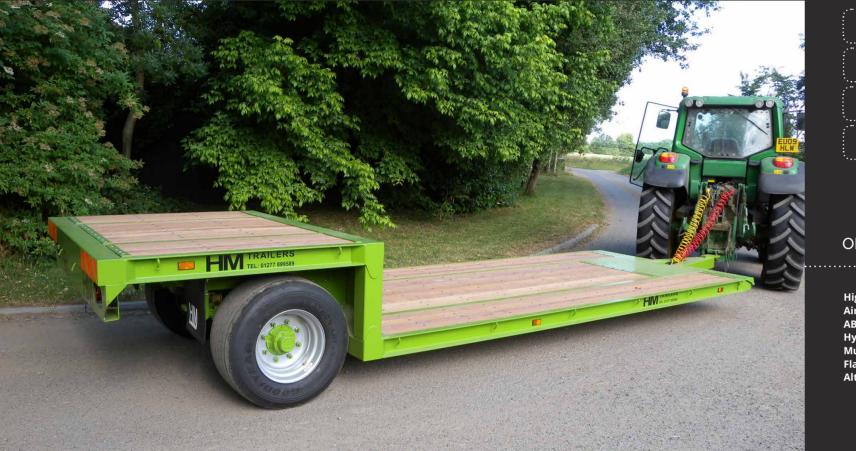

# **IMPLEMENT**

Stepped/ hydraulically lowered for plant transportation

#### **KEY DETAILS**

Chassis rails are connected by folded ribs to keep the chassis light weight

The lowest load deck of all the trailers

Option of hydraulically lowering trailers which can be loaded from the front or side

Ideal for transporting 3 point linkage implements and low ground clearance vehicles

01277 899 604 info@hmtrailers.co.uk

Timber floor keruing - £32 pft Integrated front loading ramps - £275.00 Loading platform for hydraulic lowering Side marker lights (compulsory for trailers over 9m in length) - £275.00 Custom colour - £650.00 Forced steering rear axle incl steering control - £3980.00 Full selection of wheels & tyres - pg 34