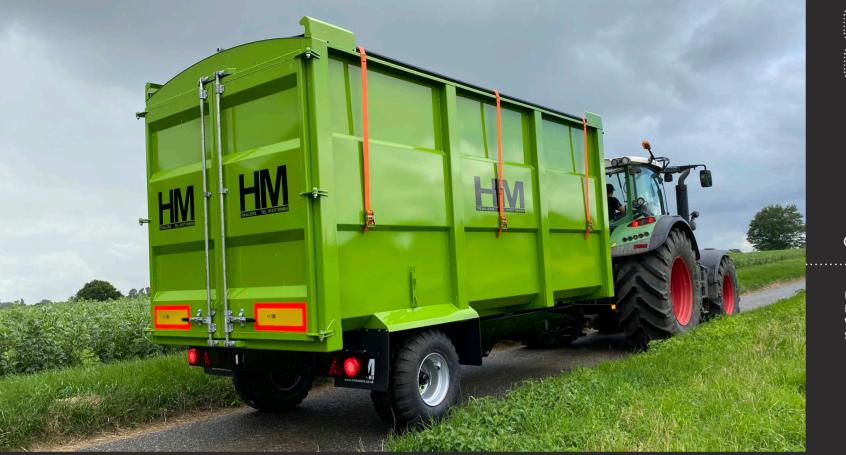

# HORSE MUCK

## Robust tipping trailer, with front access ramp

### STANDARD SPEC

HM

Front access ramp in chequerplate Single piece rear door **OPTIONAL EXTRAS** 

High speed axles - £350.00 Mudguards and mud flaps - £425.00 Variation in body size - £POA Side marker lights - £275.00

### 01277 899 604 info@hmtrailers.co.uk

**KEY DETAILS** 

Strong chassis built from steel rectangular section

Folded side sheets for added strength

Front access ramp made

non-slip

with aluminium durbar for

Single or double rear door