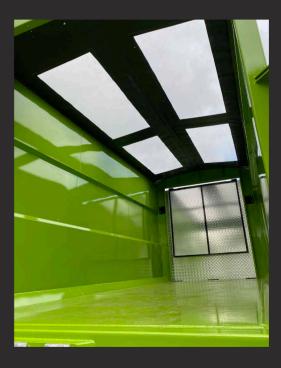

### STANDARD SPEC

HM

Front access ramp in chequerplate Single piece rear door **OPTIONAL EXTRAS** 

High speed axles - £350.00 Mudguards and mud flaps - £425.00 Variation in body size - £POA Side marker lights - £275.00

### 01277 899 604 info@hmtrailers.co.uk

**KEY DETAILS** 

Strong chassis built from steel rectangular section

Folded side sheets for added strength

Front access ramp made

non-slip

with aluminium durbar for

Single or double rear door