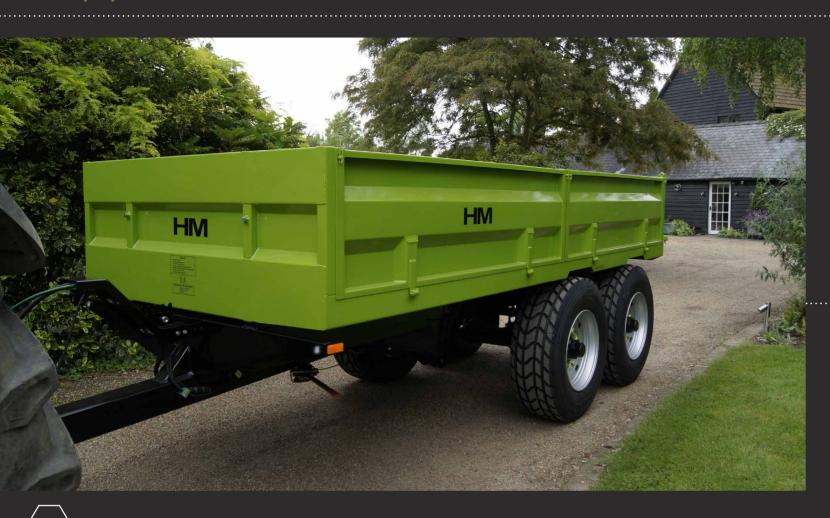

## STANDARD SPEC

All of our trailers are shotblasted prior to painting, followed by 2 pack epoxy primer & 2 pack polyurethane top coat.

**Body prop** 

L.E.D lights

One piece floor sheet

Hydraulic pipe work stowing bracket

Chassis shock absorption pads

Wheel nut indicators

**Hand brake** 

High speed axles (per axle) - £350.00 Air/oil twin line braking - £1100.00 Mud flaps - £425.00 Flashing beacon - £145.00 Bale extension for (DS) 610mm (2ft) - £410.00 Rave rear - £290.00 Rave front - £290.00 Plastic toolbox - £155.00 Drop sides - £565.00 Sides higher by 170mm (7in) - £305.00

## **COST**

Stable chassis built from steel rectangular section

One piece floor fully supported

Folded side panels for strength

Rubber pads used between chassis and body

Drop sides allow the trailer to be left as a flat trailer