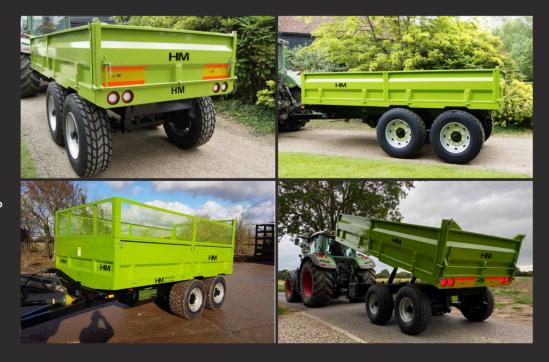

## STANDARD SPEC

All of our trailers are shotblasted prior to painting, followed by 2 pack epoxy primer & 2 pack polyurethane top coat.

**Body prop** 

L.E.D lights

One piece floor sheet

Hydraulic pipe work stowing bracket

Chassis shock absorption pads

Wheel nut indicators

**Hand brake** 

High speed axles (per axle) - £350.00 Air/oil twin line braking - £1100.00 Mud flaps - £425.00 Flashing beacon - £145.00 Bale extension for (DS) 610mm (2ft) - £410.00 Rave rear - £290.00 Rave front - £290.00 Plastic toolbox - £155.00 Drop sides - £565.00 Sides higher by 170mm (7in) - £305.00

## **COST**

Stable chassis built from steel rectangular section

One piece floor fully supported

Folded side panels for strength

Rubber pads used between chassis and body

Drop sides allow the trailer to be left as a flat trailer